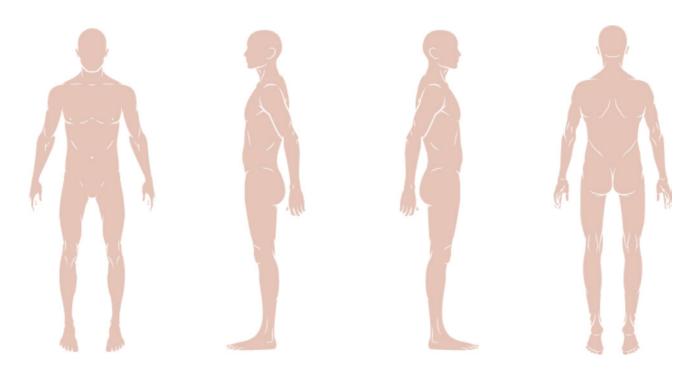

#### Where do I feel my pain?

Please choose one:

| ( ) deep inside my body | superficial on the skir |
|-------------------------|-------------------------|
|                         |                         |

Highlight the areas of the body where you feel pain the most:

On a scale from 0 to 10, my pain intensity is at its worst

The next step is to book an appointment with your doctor and to take the completed "my pain questionnaire" along with you, to enable your doctor to better understand your pain.